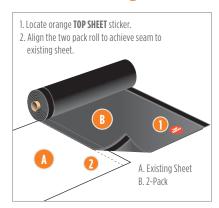

Locate the orange "TOP SHEET" sticker on 2-packs to ensure proper roll-out.

WeatherBond EPDM with Pre-Applied Seam Tape formats for wide-width sheeting includes a single-fold sheet.

### **2-Pack Unrolling Instructions**