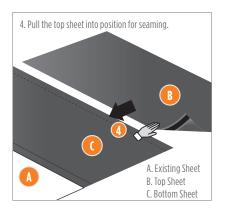

### **2-Pack Unrolling Instructions**

Locate the orange "TOP SHEET" sticker on 2-packs to ensure proper roll-out.

WeatherBond EPDM with Pre-Applied Seam Tape formats for wide-width sheeting includes a single-fold sheet.