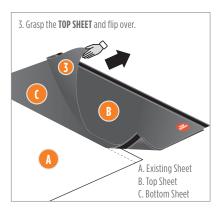

### **2-Pack Unrolling Instructions**

Locate the orange "TOP SHEET" sticker on 2-packs to ensure proper roll-out.

WeatherBond EPDM with Pre-Applied Seam Tape formats for wide-width sheeting includes a single-fold sheet.