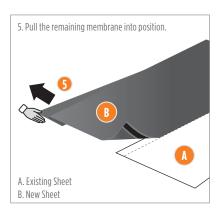

are applied to WeatherBond EPDM membranes in a factory-controlled setting, ensuring greater peel and shear strengths with no entrapped air bubbles. Consistent placement of the Seam Tape also maximizes the splice area by controlling the placement within plus or minus \%".

#### **Increased Speed of Application**

WeatherBond EPDM with Pre-Applied Seam Tape improves seaming productivity by nearly 75%, which leads to quicker project completion, reduced labor costs, and less disruption to building occupants.







Locate the orange "TOP SHEET" sticker on 2-packs to ensure proper roll-out.

WeatherBond EPDM with Pre-Applied Seam Tape formats for wide-width sheeting includes a single-fold sheet.

### **2-Pack Unrolling Instructions**







## **Wide-Width Folded Unrolling Instructions**