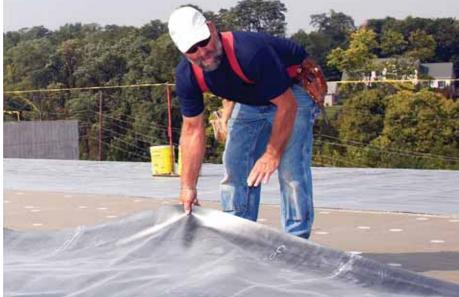

rred.

WeatherBond also offers Pre-Applied Seam Tape on wide-width dusted sheeting for large, wide-open projects. The Seam Tape is available in both 3" and 6" widths.

#### **Increased Reliability**

WeatherBond's Multi-Purpose Primer or Low-VOC EPDM Primer and Peel & Stick Seam Tape are applied to WeatherBond EPDM membranes in a factory-controlled setting, ensuring greater peel and shear strengths with no entrapped air bubbles. Consistent placement of the Seam Tape also maximizes the splice area by controlling the placement within plus or minus \%".

#### **Increased Speed of Application**

WeatherBond EPDM with Pre-Applied Seam Tape improves seaming productivity by nearly 75%, which leads to quicker project completion, reduced labor costs, and less disruption to building occupants.







Locate the orange "TOP SHEET" sticker on 2-packs to ensure proper roll-out.

WeatherBond EPDM with Pre-Applied Seam Tape formats for wide-width sheeting includes a single-fold sheet.

### **2-Pack Unrolling Instructions**







## **Wide-Width Folded Unrolling Instructions**