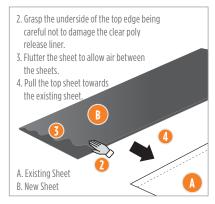

### **2-Pack Unrolling Instructions**

Locate the orange "TOP SHEET" sticker on 2-packs to ensure proper roll-out.

WeatherBond EPDM with Pre-Applied Seam Tape formats for wide-width sheeting includes a single-fold sheet.