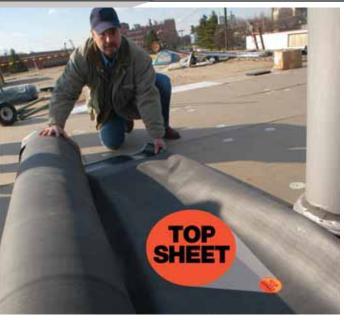

Locate the orange "TOP SHEET" sticker on 2-packs to ensure proper roll-out.

WeatherBond EPDM with Pre-Applied Seam Tape formats for wide-width sheeting includes a single-fold sheet.

### **2-Pack Unrolling Instructions**