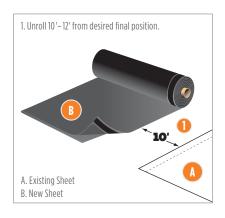

### **2-Pack Unrolling Instructions**

Locate the orange "TOP SHEET" sticker on 2-packs to ensure proper roll-out.

WeatherBond EPDM with Pre-Applied Seam Tape formats for wide-width sheeting includes a single-fold sheet.