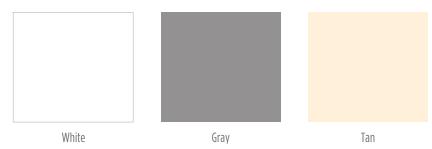

## **WeatherBond's TPO Colors In Stock**

- \* Color samples printed here are approximations. For actual colors, request a sample of TPO Special Color Membrane.
- \*\* Special Color membranes will 'fade' over time mainly due to the ultraviolet portion of sunlight. Since most roof surfaces are exposed to variable sunlight, some areas will be more susceptible to color changes caused by UV fading.