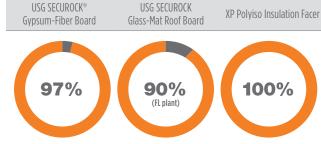

### **Products with High Recycled Content**

\*1,000 SF = 1 ton of waste upcycled and not landfilled