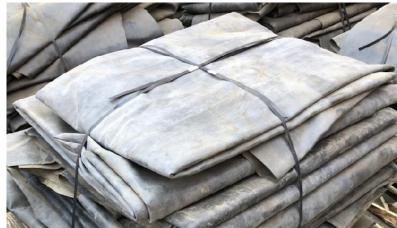

### **Membrane Requirements**

- Membrane must be flexible and free of contaminants like adhesive, asphalt, facer, fasteners, plates, stones, and mold
- Cut and remove seam overlaps, tapes, flashings and patches
- Fold or roll membrane so it fits squarely on a standard 48" x 40" wooden pallet. Stack membrane to 3' high.
- Secure membrane to the pallet