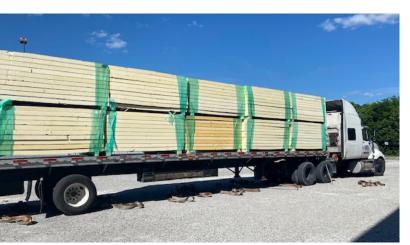

#### **Insulation Requirements**

- Insulation must be full, intact sheets that are dry and free of adhesive, membrane or mold.
- No wet or broken boards
- Stack on dunnage or pallets to 4' high
- Secure insulation by taping the stack together