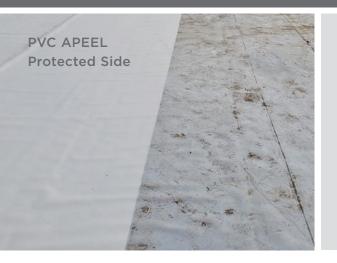

# WeatherBond **PVC**

Membrane with APEEL™ Protective Film

WeatherBond's patented APEEL Protective Film guards the surface of PVC and KEE HP membranes from scuffs and dirt accumulation during installation, eliminating the need to clean the roof once the project is complete.

### **Protection**

While white membranes are often selected because of their reflective, energy-saving properties, these membranes can get dirty and scuffed during installation. APEEL Protective Film guards the surface of the PVC or KEE HP membrane, keeping it white, reflective, and un-scuffed until the installation is complete.

## **Easily Removable**

APEEL Protective Film will stay in place until ready for removal, at which time it can be easily removed by a single person. Ideal adhesion levels allow the film to stay in place for months, resisting the effects of heat, UV exposure, rain, and wind. Once the film is removed, no residue remains on the PVC sheet, providing a clean, white, reflective roof.